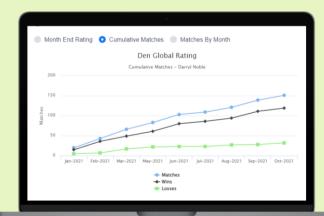

#### **GRAPHING**

Graphing is the coolest thing since sliced bread, well, since Pickleball! Player ratings can be very important for various reasons, so as you play in competitive events, we track your matches and provide a history of your game play and rating. Den graphing is now included with your rating history and it provides a valuable way to understand and analyze your game play!

Watch Our YouTube Video to Learn More:

▶ Den Overview